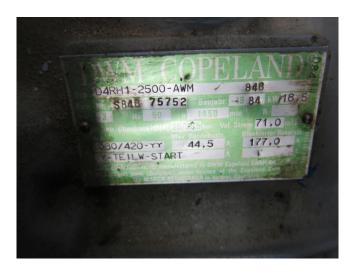

## **DWM D4RH1-2500-AWM/D**

## **Specifications**

| Brand             | DWM                  |
|-------------------|----------------------|
| Туре              | D4RH1-2500-AWM/D     |
| Refrigerant       | Freon                |
| kW at -10°C/+40°C | 39,6                 |
| kW at -20°C/+40°C | 25,9                 |
| Unloaded Start    | ✓                    |
| Remarks           | R404a - R22 or other |
|                   | freon types          |
| Sizes             | 700x490x440          |
| Stock             | 1                    |

#### Used DWM D4RH1-2500-AWM/D

Used DWM D4RH1-2500-AWM/D freon compressor, complete with unloaded start. This unit has a cooling capacity of 39,6 kW at -10°C/+40°C.

Why choose for HOSBV? Were not only the largest used refrigeration specialist in Europe, but also, we deliver all equipment including an extensive test, warranty and industrial cleaning. \*Optional we can also perform a new paint job and arrange the logistics.