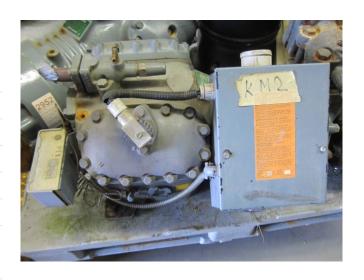

#### Used DWM D4RH1-2500-AWM/D

Used DWM D4RH1-2500-AWM/D freon compressor, complete with unloaded start. This unit has a cooling capacity of 39,6 kW at -10°C/+40°C.

Why choose for HOSBV? Were not only the largest used refrigeration specialist in Europe, but also, we deliver all equipment including an extensive test, warranty and industrial cleaning. \*Optional we can also perform a new paint job and arrange the logistics.